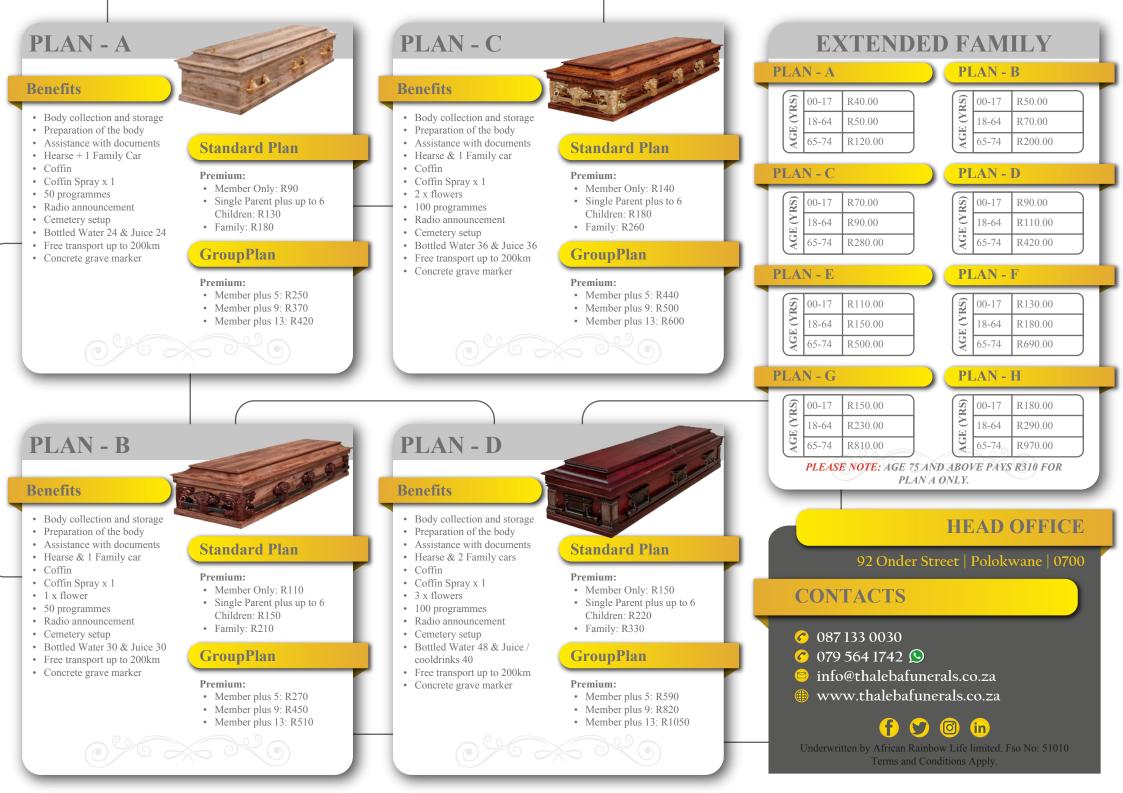

## PLAN - E

### **Benefits**

- Body collection and storage
- Preparation of the body
- Assistance with documents
- Hearse & 2 Family cars
- Coffin
- Coffin Spray x 1 • 4 x flowers
- 150 programmes
- Radio announcement
- Cemeterv setup
- Bottled Water 48 & Juice / cooldrinks 48
- Free transport up to 200km
- · Concrete grave marker
- · Sound system

## **Standard Plan**

#### Premium:

- Member Only: R170
- Single Parent plus up to 6 Children: R240
- Family: R350

## **GroupPlan**

## Premium:

- Member plus 5: R650
- Member plus 9: R900
- Member plus 13: R1150

## PLAN - G

#### **Benefits**

- Body collection and storage
- Preparation of the body
- Assistance with documents • Hearse & 2 Family Cars
- Coffin
- Coffin Spray x 1
- 6 x flowers
- 150 programmes
- Radio announcement
- Cemeterv setup
- Bottled Water 48 & Juice / cooldrinks 48
- Free transport up to 200km
- · Concrete grave marker
- Sound system

#### Premium:

- Member Only: R300
- Single Parent plus up to 6 Children: R340
- Family: R400

## **GroupPlan**

- Premium:
- Member plus 5: R800
- Member plus 9: R1150
- Member plus 13: R1450

## PLAN - F

## **Benefits**

- Body collection and storage
- Preparation of the body
- Assistance with documents
- Hearse & 2 Family cars
- Coffin
- Coffin Spray x 1
- 5 x flowers
- 150 programmes
- · Radio announcement
- Cemetery setup
- Bottled Water 48 & Juice / cooldrinks 48
- Free transport up to 200km
- · Concrete grave marker
- · Sound system

## • Member plus 9: R1020

• Member plus 13: R1300

## PLAN - H

## **Benefits**

- Body collection and storage
- Preparation of the body
- Assistance with documents
- Hearse & 3 family cars
- Coffin
- Coffin Spray x 1 • 7 x flowers
- 150 programmes
- Radio announcement
- · Cemetery setup
- Bottled Water 60 & Juice / cooldrinks 60
- Free transport up to 200km
- · Concrete grave marker
- Sound system

#### • Member plus 5: R 920

• Member plus 9: R1250

**Standard Plan** 

• Member Only: R350

Children: R410

• Family: R520

**GroupPlan** 

Premium:

• Single Parent plus up to 6

**Premium:** 

• Member plus 13: R1550

#### **Premium:**

- Member Only: R240
- Single Parent plus up to 6 Children: R270
- Family: R400

## GroupPlan

## **Premium:**

• Member plus 5: R720